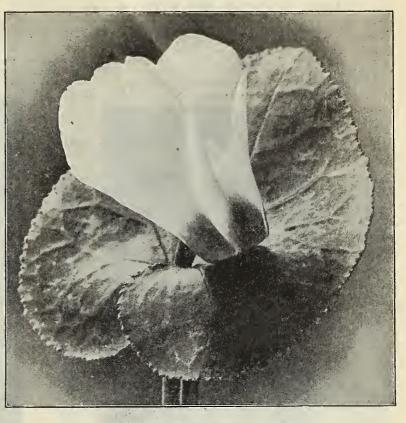

colors. (Orig. pkt., 75c.)  |        |
| 700 Matador. Large flowering scarlet                   | 1.00   |
| 695 Hybrida, Choice Mixed                              | .50    |
| 702 Radiata Hybrida. Small star-like flowers           | 1.00   |
| 703 Sutton's Stellata. Star-shaped. (Orig. pkt., 75c.) |        |
| 705 Stellata Hybrida. Mixed colors                     | I.00   |
|                                                        |        |

**CLEMATIS** 

| ITade Pkt.                                 |        |
|--------------------------------------------|--------|
| 710 Flammula. Feathery white flowers\$0.10 | \$0.25 |
| 712 Jackman's Large Flowering, Mixed       | 175    |
| 714 Paniculata. White, star-shaped flowers | .50    |
| , , , , , , , , , , , , , , , , , , , ,    | .00    |



Michell's Fancy Giant Cyclamen

# CYCLAMEN

Of this important florist's flower we now offer two distinct strains, both unchallenged in their class as "distinctively superior."

#### **MICHELL'S "DISTINCTIVE" GIANT**

This is the English strain, grown for us exclusively by a grower of world-renown, whose sole output is handled by us, consequently our quality cannot be duplicated. *Flowers* are *gigantic*; colors clear and superb; specimen plants are a thing of beauty and always win first prize at exhibitions.

|     |                                          | 1000 Seeds |
|-----|------------------------------------------|------------|
| 794 | Pure White\$1.00                         | \$8.50     |
| 796 | Soft Pink 1.00                           | 8.50       |
| 792 | White with Red Base